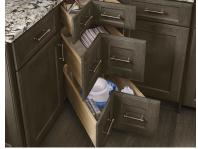

Base Wine Rack Cabinet

Base Single Door With Tray Divider

Base Cookware Storage Roll Out

Tiered Pan and Lid Storage Pullout

Corner Drawers

**Recycling Station** 

Tall Pantry Pullout

Base Microwave Cabinet