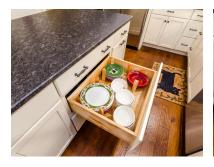

## **CABINET STORAGE OPTIONS**

Two Tiered Cutlery Drawer

Tray Dividers

Small Message Center

Step Stool Cabinet

Pegged Drawer Organizer

Base Pantry Pull
Out Utensil &
Knife Storage

Sink Base Roll Out Trays