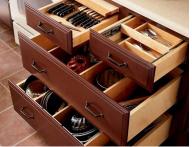

## **CABINET STORAGE OPTIONS**

Two Tiered Cutlery Drawer

Tray Dividers

Small Message Center

Step Stool Cabinet

Pegged Drawer Organizer

Base Pantry Pull
Out Utensil &
Knife Storage

Sink Base Roll Out Trays