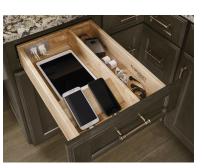

K-Cup Organizer Drawer

K-Cup Organizer Shelf

Message Center

Base Cooking Center

Base Multistorage Pantry

Base Tray Pullout

Charging Drawer

Knife Section Cutting Center