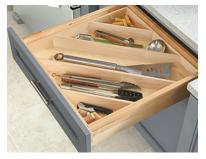

## **CABINET STORAGE OPTIONS**

Two Tiered Cutlery Drawer

Tray Dividers

Small Message Center

Step Stool Cabinet

Pegged Drawer Organizer

Base Pantry Pull
Out Utensil &
Knife Storage

Sink Base Roll Out Trays