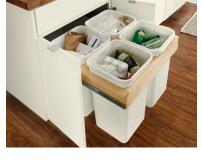

Base Wine Rack Cabinet

Base Single Door With Tray Divider

Base Cookware Storage Roll Out

Tiered Pan and Lid Storage Pullout

Corner Drawers

**Recycling Station** 

Tall Pantry Pullout

Base Microwave Cabinet