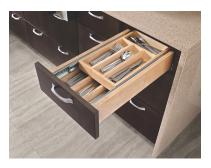

## **CABINET STORAGE OPTIONS**

Two Tiered Cutlery Drawer

Tray Dividers

Small Message Center

Step Stool Cabinet

Pegged Drawer Organizer

Base Pantry Pull
Out Utensil &
Knife Storage

Sink Base Roll Out Trays