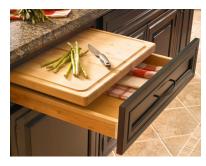

## **CABINET STORAGE OPTIONS**

Two Tiered Cutlery Drawer

Tray Dividers

Small Message Center

Step Stool Cabinet

Pegged Drawer Organizer

Base Pantry Pull
Out Utensil &
Knife Storage

Sink Base Roll Out Trays