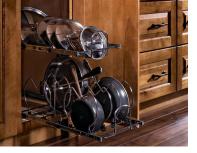

Base Wine Rack Cabinet

Base Single Door With Tray Divider

Base Cookware Storage Roll Out

Tiered Pan and Lid Storage Pullout

Corner Drawers

**Recycling Station** 

Tall Pantry Pullout

Base Microwave Cabinet