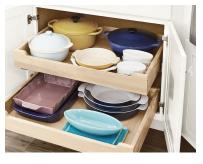

## **CABINET STORAGE OPTIONS**

Two Tiered Cutlery Drawer

Tray Dividers

Small Message Center

Step Stool Cabinet

Pegged Drawer Organizer

Base Pantry Pull
Out Utensil &
Knife Storage

Sink Base Roll Out Trays

Base Front and Side Access

Base top mount double wastebasket

Base Pantry Spice Pull Out

 $\Gamma$ 

Base Pots and
Pans Organizer
Roll out

Angled Utensil Drawer

Deluxe Dovetailed Roll Out tray

Roll Out Tray
Organizer with
Canisters