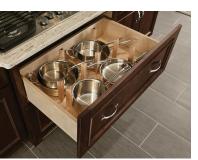

Base Front and Side Access

Base top mount double wastebasket

Base Pantry Spice Pull Out

 $\Gamma$ 

Base Pots and
Pans Organizer
Roll out

Angled Utensil Drawer

Deluxe Dovetailed Roll Out tray

Roll Out Tray
Organizer with
Canisters