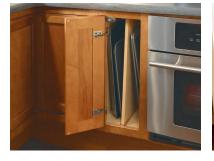

Base Wine Rack Cabinet

Base Single Door With Tray Divider

Base Cookware Storage Roll Out

Tiered Pan and Lid Storage Pullout

Corner Drawers

**Recycling Station** 

Tall Pantry Pullout

Base Microwave Cabinet