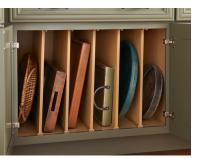

## **CABINET STORAGE OPTIONS**

Two Tiered Cutlery Drawer

Tray Dividers

Small Message Center

Step Stool Cabinet

Pegged Drawer Organizer

Base Pantry Pull
Out Utensil &
Knife Storage

Sink Base Roll Out Trays