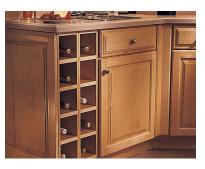

Base Wine Rack Cabinet

Base Single Door With Tray Divider

Base Cookware Storage Roll Out

Tiered Pan and Lid Storage Pullout

Corner Drawers

**Recycling Station** 

Tall Pantry Pullout

Base Microwave Cabinet