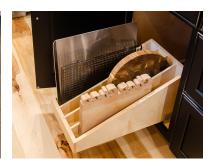

Base Wine Rack Cabinet

Base Single Door With Tray Divider

Base Cookware Storage Roll Out

Tiered Pan and Lid Storage Pullout

Corner Drawers

**Recycling Station** 

Tall Pantry Pullout

Base Microwave Cabinet