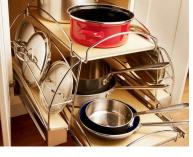

Base Wine Rack Cabinet

Base Single Door With Tray Divider

Base Cookware Storage Roll Out

Tiered Pan and Lid Storage Pullout

Corner Drawers

**Recycling Station** 

Tall Pantry Pullout

Base Microwave Cabinet