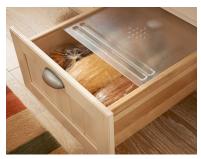

e Kick Drawer



] Pullout Tray Divider



Multi-Size Deep Drawer Organizer



Pots & Pans Drawer



Wall ApplianceGarage



Base Front and Side Access



Base top mount double wastebasket



Base Pantry Spice Pull Out

 $\Gamma$ 



Base Pots and
Pans Organizer
Roll out



Angled Utensil Drawer



Deluxe Dovetailed Roll Out tray



Roll Out Tray
Organizer with
Canisters



K-Cup Organizer Drawer



K-Cup Organizer Shelf



Message Center



Base Cooking Center



Base Multistorage Pantry



Base Tray Pullout







Charging Drawer



Knife Section Cutting Center



Base Wine Rack Cabinet



Base Single Door With Tray Divider



Base Cookware Storage Roll Out



Tiered Pan and Lid Storage Pullout



Corner Drawers



**Recycling Station** 



Tall Pantry Pullout



Base Microwave Cabinet



Sliding Bread Box

\*All items may not be available from every manufacturer.