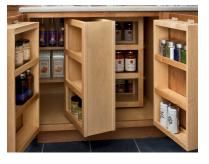

Base Wine Rack Cabinet

Base Single Door With Tray Divider

Base Cookware Storage Roll Out

Tiered Pan and Lid Storage Pullout

Corner Drawers

**Recycling Station** 

Tall Pantry Pullout

Base Microwave Cabinet