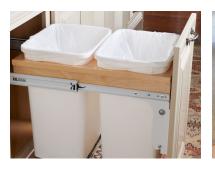

Base Front and Side Access

Base top mount double wastebasket

Base Pantry Spice Pull Out

 $\Gamma$ 

Base Pots and
Pans Organizer
Roll out

Angled Utensil Drawer

Deluxe Dovetailed Roll Out tray

Roll Out Tray
Organizer with
Canisters