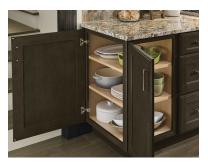

Base Wine Rack Cabinet

Base Single Door With Tray Divider

Base Cookware Storage Roll Out

Tiered Pan and Lid Storage Pullout

Corner Drawers

**Recycling Station** 

Tall Pantry Pullout

Base Microwave Cabinet